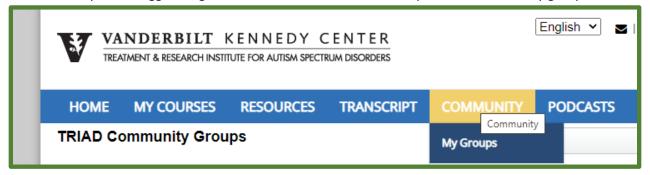

https://triad.vkclearning.org/en-us/Community/My-Groups

If you don't already have one, go to triad.vkclearning.org and create one.

Once you are logged in, go to the COMMUNITY tab on the top menu and click "my groups"