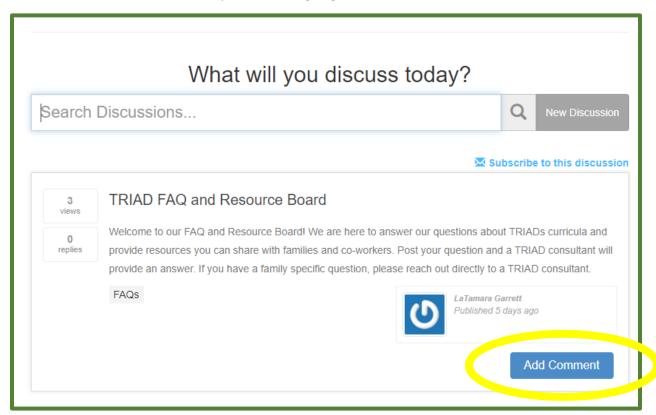

2. Click on our group Discussion Board "EI PD ASD Lunch and Learn"

 4. Select the Discussion you want to participate in OR start a new discussion

5. Select Add Comment to respond to an ongoing conversation