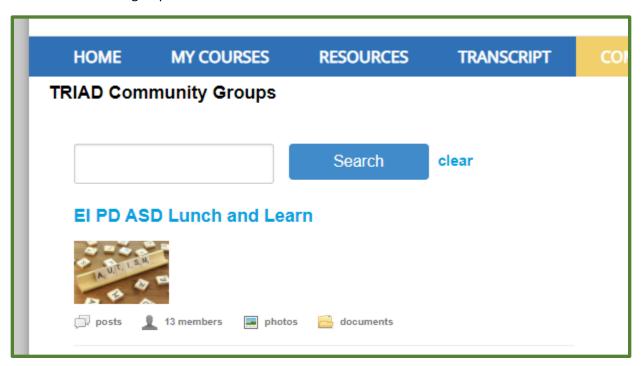

2. Click on our group Discussion Board "EI PD ASD Lunch and Learn"

 4. Select the Discussion you want to participate in OR start a new discussion

5. Select Add Comment to respond to an ongoing conversation