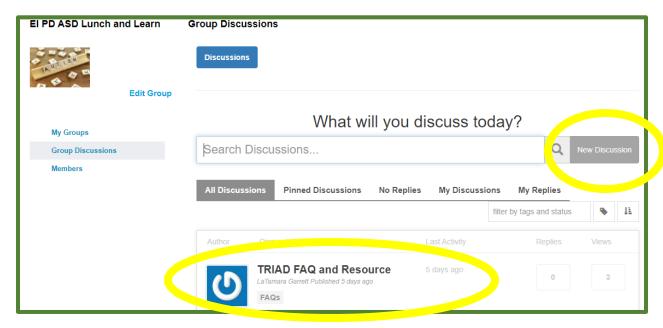

2. Click on our group Discussion Board "EI PD ASD Lunch and Learn"

 4. Select the Discussion you want to participate in OR start a new discussion

5. Select Add Comment to respond to an ongoing conversation